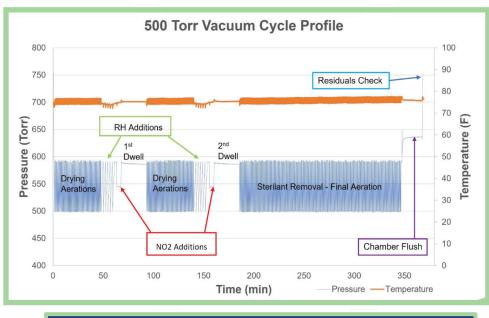

#### **Components/Processes**

- Single automatic horizontal door
- Dual door gaskets with safety systems
- · Jacket for temperature control
- Dry vacuum pump
- External recirculation loop, internal plenum
- Exhaust blower with abator / scrubber
- Gas cabinet and buffer tank for dosing
- UPS system for PLC/Panel PC
- Humidification system
- 0.2µm air inlet filter
- Rockwell PLC, CompactLogix™ 5380
- Rockwell Versaview® 6300P HMI (English)
- GE Digital iFix SCADA

- Remote Access Router
- Default Batch Report (English)
- Default User Levels
- Uninterrupted power supply for Control Systems
- · Catwalk structure for ease of maintenance
- Emergency Stop function at door and within technical space
- Temperature, pressure and humidity sensors
- High level NO<sub>2</sub> detectors for process control
- Low level NO<sub>2</sub> detectors for safety
- · Chamber rails adapted for chosen rack
- · Maintenance cycles (leak test, bottle change)
- Configurable sterilization recipe programs
- Closed loop humidity and sterilant control
- Redundant measurement of critical parameters